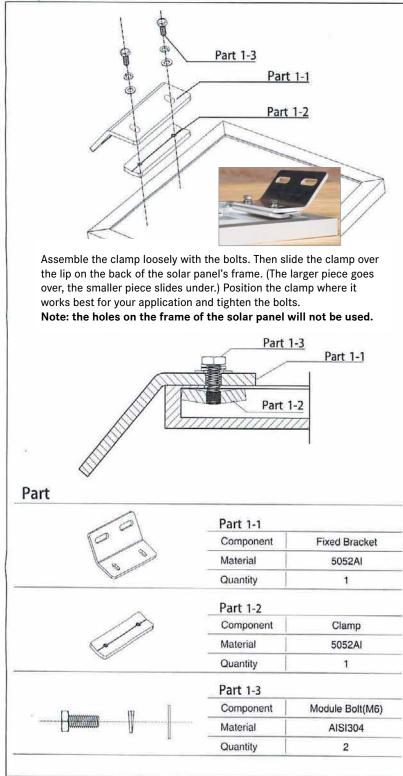

## **Components And Parts**

## Step1.

Attach the PV module to the mounting bracket using the clamp, bolts, washers and lock washers provided. We suggest you lubricate all nuts and bolts to facilitate easy removal at a later date.