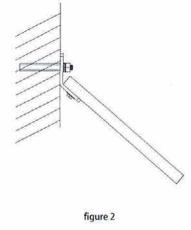

## Note:

For vertical wall mounting, drill holes on the mounting place to be installed according to size of the fixed bracket. Embed two molly bolts into the mounting surface. See figure 2.

Use washers and, lock washers and nuts to secure the PV module and mount assembly to the wall surface.