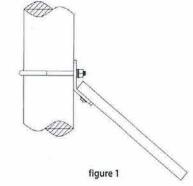

## Step2.

For pole mounting, use U bolts or steel clamps to fix the PV module and mount assembly to the pole. See figure 1. The tilt angle of the PV is situated at 40° to the horizon. The U-Bolts and/or steel clamps are not included in the kit.